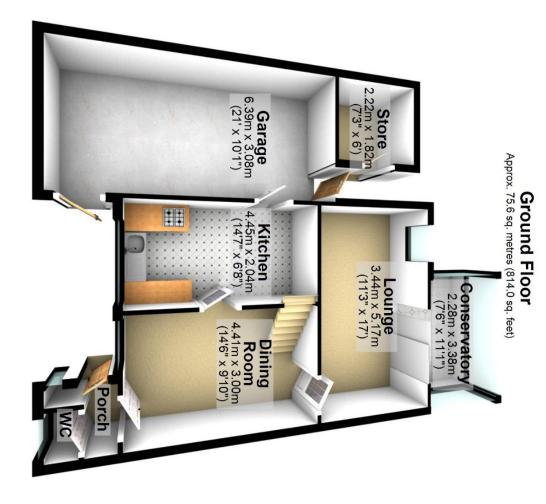

#### DESCRIPTION

The property is built of brick under a slate roof with the benefit of a garage and well maintained gardens.

The accommodation includes:-Porch with WC off Lounge Conservatory Kitchen Dining Room

First Floor Spacious Landing 4 Bedrooms Bathroom

Outside Attached Garage Store Room Gardens to the front and rear.