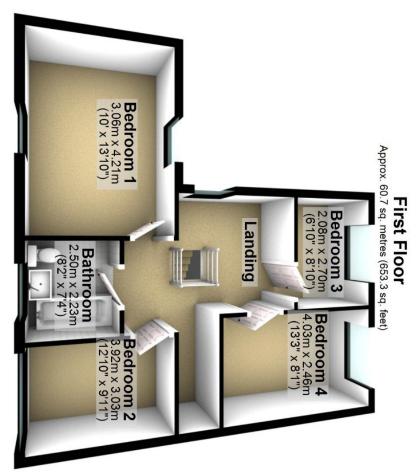

First Floor Spacious Landing 4 Bedrooms Bathroom

Outside Attached Garage Store Room Gardens to the front and rear.