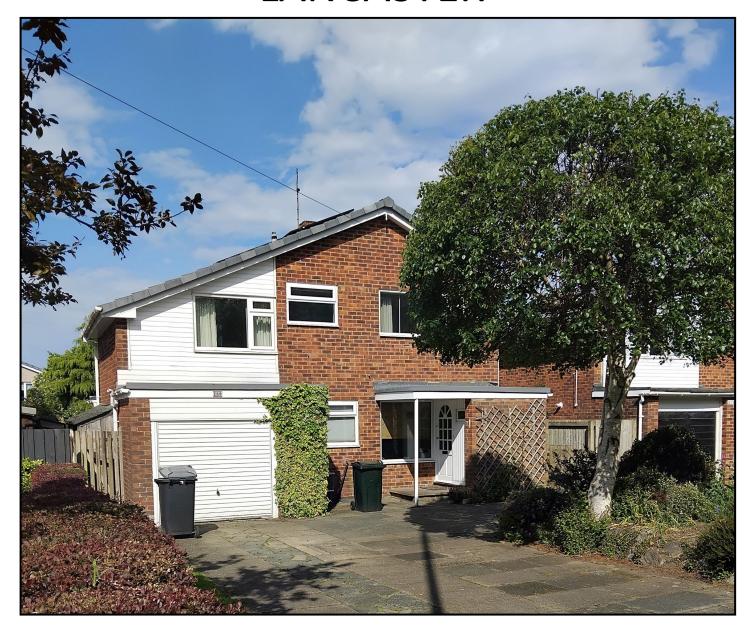

# **LANCASTER**

PARTICULARS FOR THE SALE OF THE DETACHED HOUSE KNOWN AS

280 BOWERHAM ROAD LANCASTER LA1 4LP

J36 Rural Auction Centre, Crooklands, Milnthorpe, Cumbria, LA7 7FP t.015395 66222 f.015395 66228 Lancaster Auction Mart, Wyresdale, Golgotha, Lancaster, Lancashire, LA1 3JQ t. 01524 599700 f. 01524 599703

#### DESCRIPTION

The property is built of brick under a slate roof with the benefit of a garage and well maintained gardens.

The accommodation includes:-Porch with WC off Lounge Conservatory Kitchen Dining Room

First Floor Spacious Landing 4 Bedrooms Bathroom

Outside Attached Garage Store Room Gardens to the front and rear.