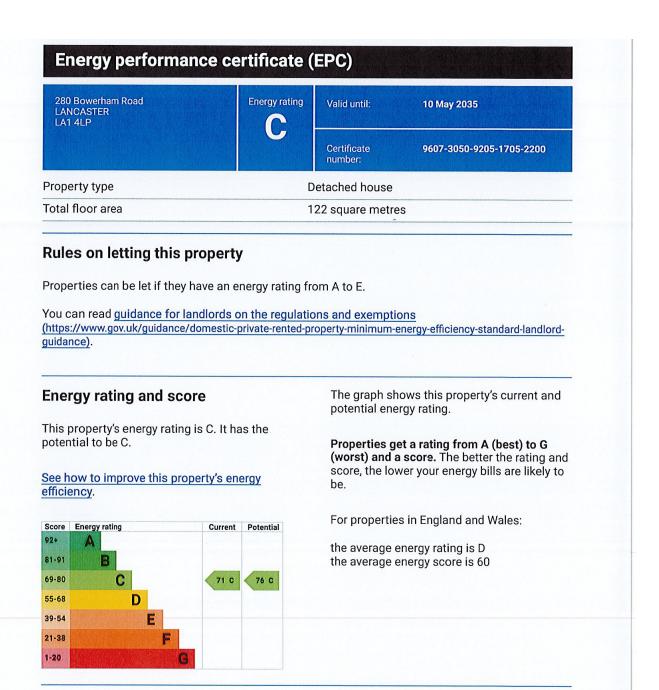

#### **Services**

Mains electricity, water and drainage. Gas fired central heating

#### **Council Tax**

The property is in Band D for Council Tax purposes