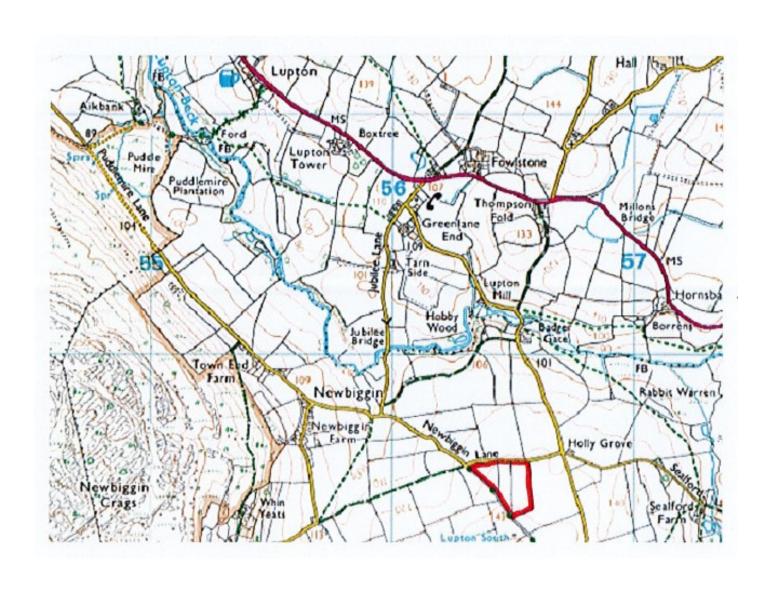

## SITUATION AND DIRECTIONS

The land is situated on Newbiggin Lane and is less than a mile from the A65 at Lupton.