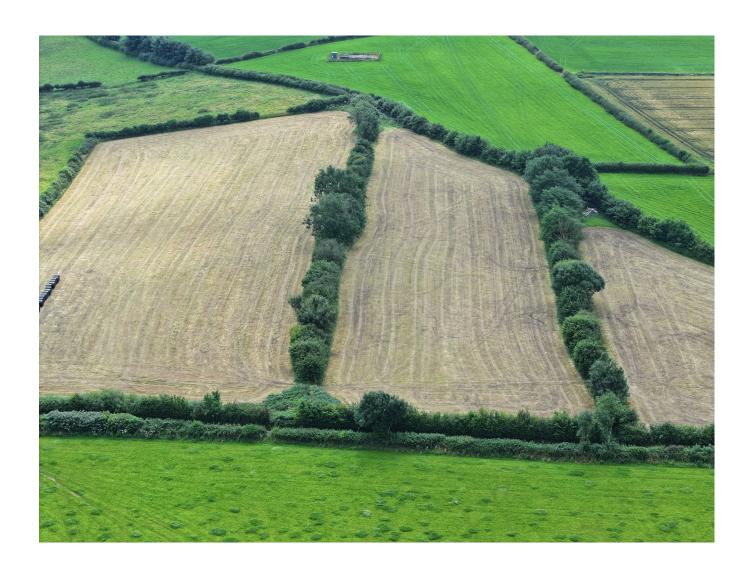

### **DESCRIPTION**

The land comprises some 9.35 acres in total divided into three paddocks of 4.37 acres, 2.52 acres and 2.46 acres. The land has good roadside access.