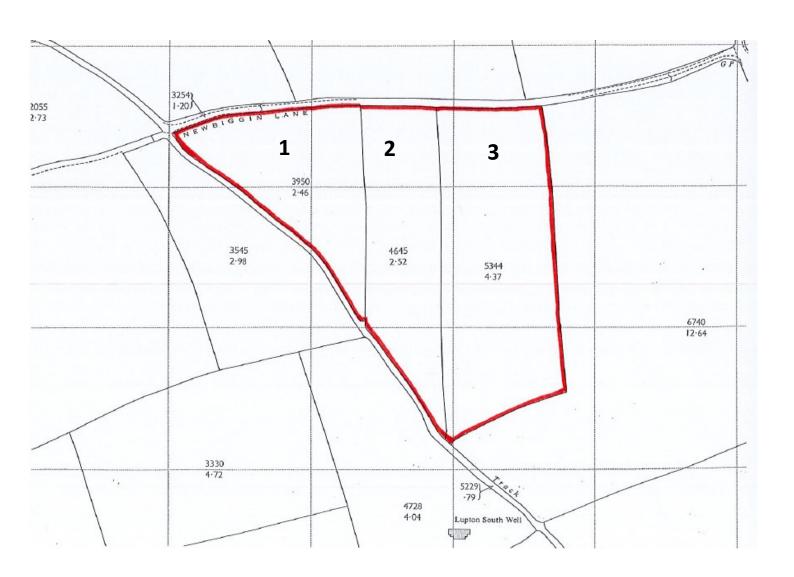

### **DESCRIPTION**

The land comprises some 9.35 acres in total divided into three paddocks of 4.37 acres, 2.52 acres and 2.46 acres. The land has good roadside access.