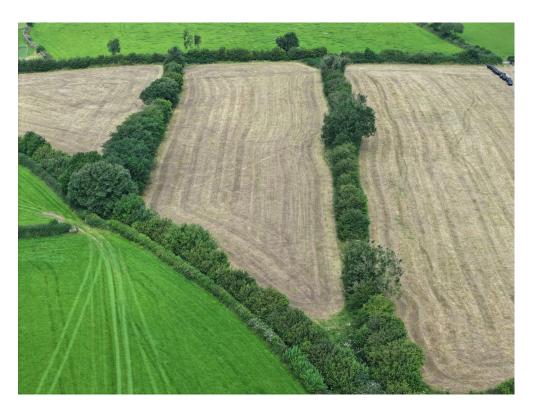

### **DESCRIPTION**

The land comprises some 9.35 acres in total divided into three paddocks of 4.37 acres, 2.52 acres and 2.46 acres. The land has good roadside access.