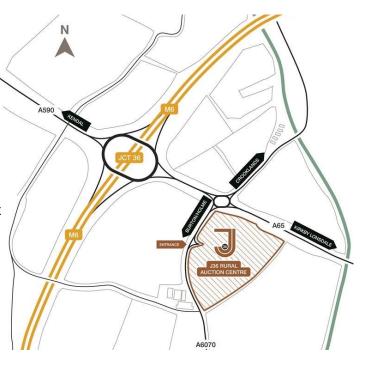

#### From the North & South

Exit the M6 Motorway at J36 and take the exit signposted for Kirkby Lonsdale. At the next roundabout take the third exit signposted Holme & Burton. At the next roundabout take the first exit which will bring you to J36 Rural Auction Centre.

#### From the East

Follow the A65 towards the M6 motorway. At the first approach to the motorway take the first exit on the first roundabout signposted for Burton. At the next roundabout take the first exit which will bring you to J36 Rural Auction Centre.

### From the West

Follow the A590 towards the M6 Motorway. At the motorway roundabout take the second exit signposted for Kirkby Lonsdale. At the next roundabout take the third exit signposted Holme & Burton. At the next roundabout take the first exit which will bring you to J36 Rural Auction Centre.