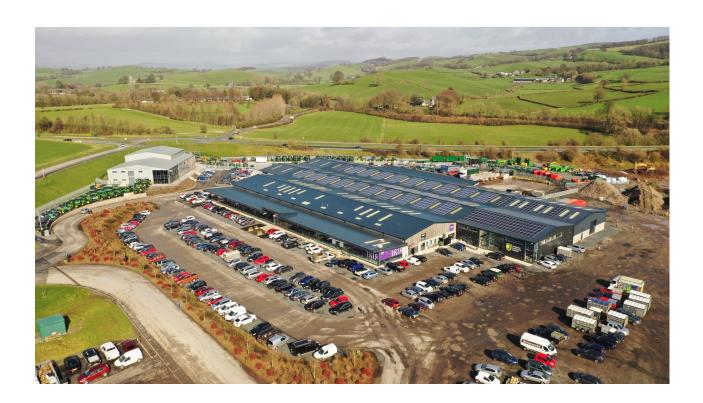

#### The Exhibition Hall

When entering the site, bear right down the road past Wynnstay and Roadrunner Tyres. Turn left next to Roadrunner Tyres and the Exhibition Hall is straight in front of you. There is ample free parking outside the Exhibition Hall. The What 3 words for our welcome desk is darker.iollv.unscathed

## Key

- 1-9 Main Building
- **10** Carrs Billington
- **11** Roadrunner Tyres
- 12 Farmgate Vets
- 13 Wynnstay
- 14 Exhibition Hall
- 15 Livestock Hall
- **16-17** Cornthwaite Agriculture