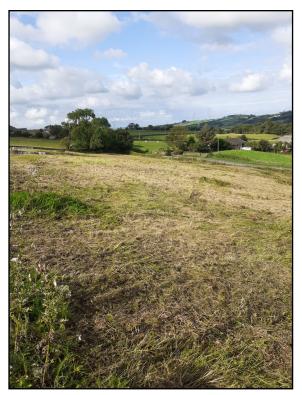

# **DESCRIPTION**

The land extends to 3.20 acres/1.30 hectare or thereabouts of amenity land which is divided into five paddocks, and a pond.

The land is well fenced with roadside access from Bay Horse Road and has the benefit of a natural water supply.