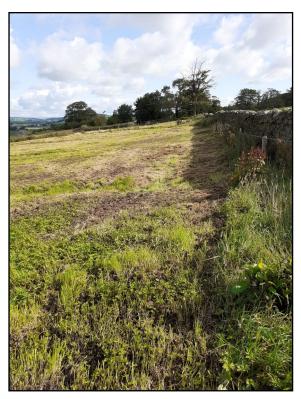

# **DESCRIPTION**

The land extends to 3.20 acres/1.30 hectare or thereabouts of amenity land which is divided into five paddocks, and a pond.

The land is well fenced with roadside access from Bay Horse Road and has the benefit of a natural water supply.