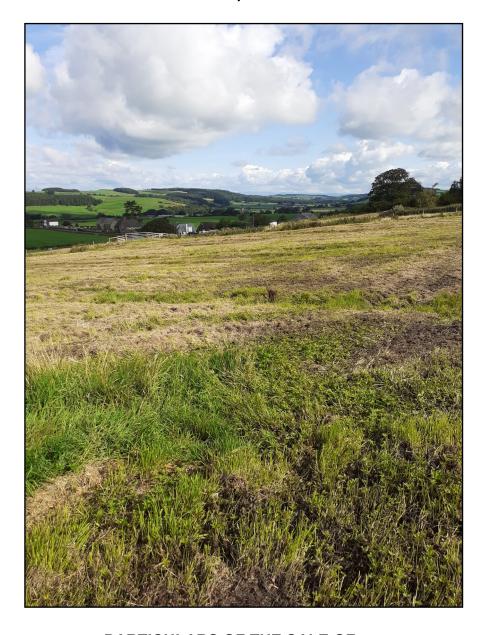

# **DESCRIPTION**

The land extends to 3.20 acres/1.30 hectare or thereabouts of amenity land which is divided into five paddocks, and a pond.

The land is well fenced with roadside access from Bay Horse Road and has the benefit of a natural water supply.