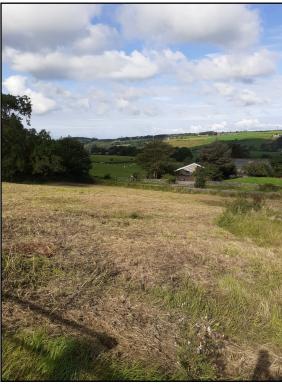

# **DESCRIPTION**

The land extends to 3.20 acres/1.30 hectare or thereabouts of amenity land which is divided into five paddocks, and a pond.

The land is well fenced with roadside access from Bay Horse Road and has the benefit of a natural water supply.