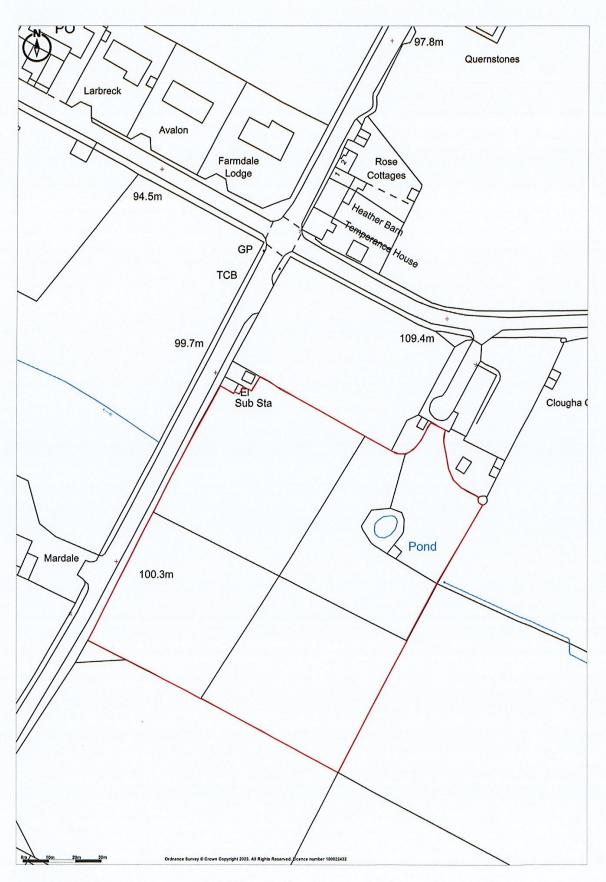

# **DESCRIPTION**

The land extends to 3.20 acres/1.30 hectare or thereabouts of amenity land which is divided into five paddocks, and a pond.

The land is well fenced with roadside access from Bay Horse Road and has the benefit of a natural water supply.