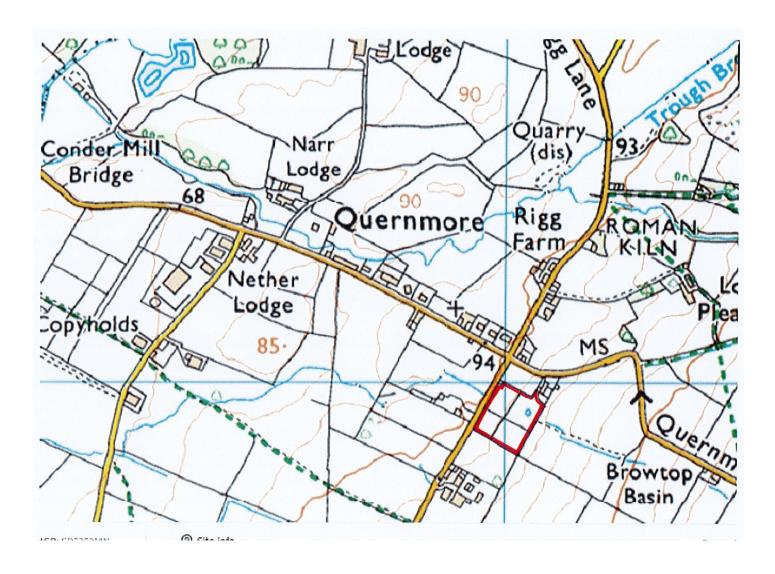

# **SITUATION**

The land is situated AT Quernmore with access off Bay Horse Road.

# **DESCRIPTION**

The land extends to 3.20 acres/1.30 hectare or thereabouts of amenity land which is divided into five paddocks, and a pond.

The land is well fenced with roadside access from Bay Horse Road and has the benefit of a natural water supply.