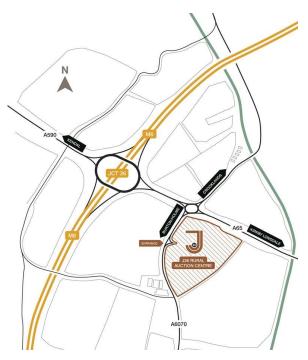

## **HOW TO FIND US**

From the South & North exit the M6 at Junction 36 and follow signs for Kirkby Lonsdale.

At the roundabout take the third exit signposted
Holme & Burton and
the Auction is immediately on your left.
From the East follow the A65 through Kirkby
Lonsdale and towards the M6, at the first approach
take the first left on the roundabout
signposted Holme & Burton and
the Auction is immediately on your left.

## For Sat Nav please use the Postcode LA7 7NU